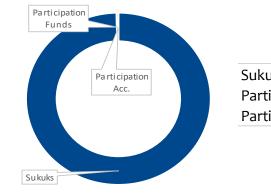

# Instruments

| Sukuks             | 99,60% |
|--------------------|--------|
| Participation Fund | 0,00%  |
| Participation Acc. | 0,40%  |
|                    |        |