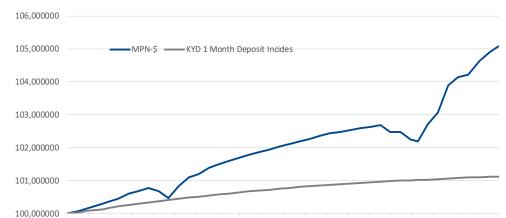

# Fund Performance

| Annualized Return (Gross) | 1 Month  | 3 Month  | YTD             | Since Inception |
|---------------------------|----------|----------|-----------------|-----------------|
| MPN                       | 11,7638% | 10,3781% | <b>7,0470</b> % | 6,1406%         |
| KYD -1 Month Deposit USD  | 0,6302%  | 0,7399%  | 0,9070%         | 1,4118%         |
| Periodical Return (Gross) |          |          |                 |                 |
| MPN                       | 0,9024%  | 2,3315%  | 3,0698%         | 5,1480%         |
| KYD -1 Month Deposit USD  | 0,0483%  | 0,1662%  | 0,3951%         | 1,1836%         |